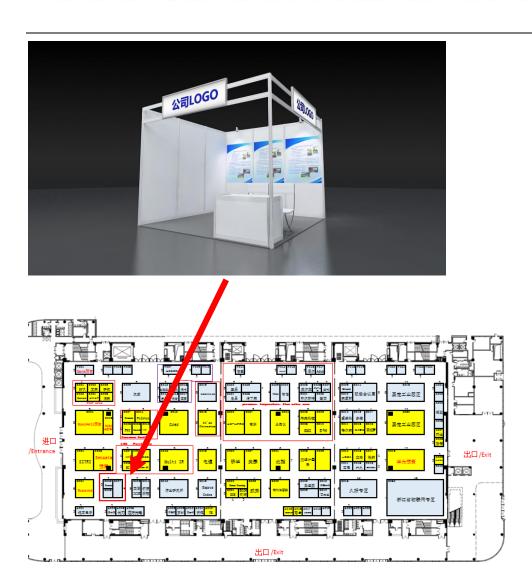

## I. Booth Package Introduction

SENSOR CHINA provides customized package services special for AMA members. The package services include:

ready-for-use premium booth (3 \* 3 sqm.)

| 1 consultation table                                    | $\overline{\checkmark}$ |
|---------------------------------------------------------|-------------------------|
| 1 folding chair                                         | $\overline{\checkmark}$ |
| display panels                                          | <b>V</b>                |
| wall to wall carpet                                     | <b>V</b>                |
| glass showcase (or round table with 2 leather chairs)   | <b>V</b>                |
| magazine rack                                           | <b>V</b>                |
| free poster printing service (fixed size:0.9 * 1.2m for | 6 posters               |
| each poster, fit for panel wall)                        |                         |
| free logo poster printing service (fixed size 0.962 m * | 1 poster                |
| 0.62m:, fit for front side of consultation table)       |                         |

- 2 conference entries for free
- 3 free entries to the VIP Lounge on-site per day
- match-making opportunities
- 1 free entry to industry cocktail party
- company Logo and profile publishing on SENSOR CHINA's official website
- Promotion in social media and print materials.